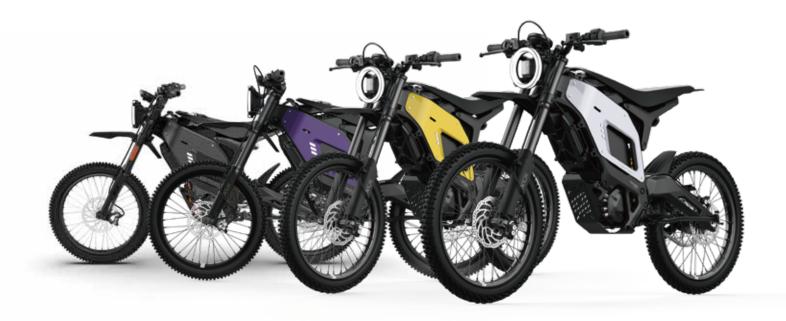

APP - CONNECTED

DYNAMIC COLOR DISPLAY

**SMART UNLOCK** 

8000<sub>w</sub>

**PEAK POWER** 

TOP SPEED

 $72\sqrt{32}$ AH

**BATTERY CAPACITY** 

 $70_{\text{KM}}$ 

**RANGE** 

## **OVERVIEW**

1995mm

785mm

Color

Vehicle Weight (inc. battery/batteries)

71kg Front Tire 70/100-19 Rear Tire 70/100-19 Seat Height 885mm Handlebar Height 1055mm Ground Clearance 260mm Wading Height 317mm Seating Capacity