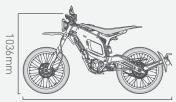

## **OVERVIEW**

1995mm

785mm

Color

Vehicle Weight (inc. battery/batteries)

71kg Front Tire 70/100-19 Rear Tire 70/100-19 Seat Height 885mm Handlebar Height 1055mm Ground Clearance 260mm Wading Height 317mm Seating Capacity