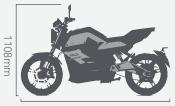

## **OVERVIEW**

2080mm

Vehicle Weight (inc. battery/batteries)

Color

186kg Front Tire 110/70-R17 140/70-R17 Rear Tire Seat Height 825mm Ground Clearance 167mm 1455mm Wheel Base Seating Capacity