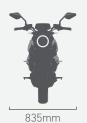

## **OVERVIEW**

2080mm

Vehicle Weight (inc. battery/batteries)

Color

186kg Front Tire 110/70-R17 140/70-R17 Rear Tire Seat Height 825mm Ground Clearance 167mm 1455mm Wheel Base Seating Capacity