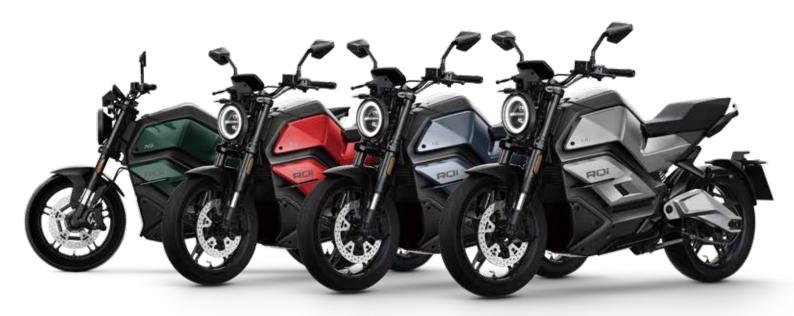

## HIGHLIGHTS

Dual Battery Top Speed 110km/h Single Battery Top Speed 75km/h 5000W Rated Power 30 Mins Max Continuous Output 7500W Removable Battery Pack Weight 23kg × 2

Riding Modes ECO / DYNAMIC / SPORT / ULTRABOOST